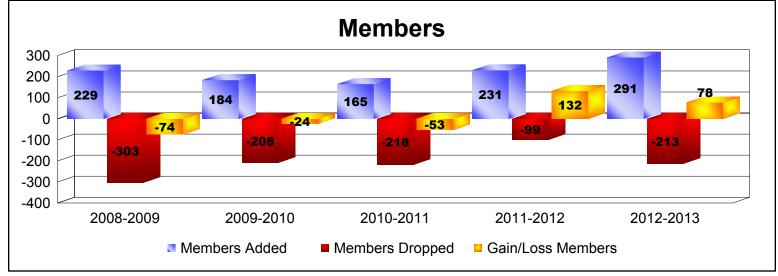

District 301 E As of June 2013 Cumulative

| Year      | New<br>Clubs | Dropped<br>Clubs | Gain/<br>Loss<br>Clubs | New<br>Members | Charter<br>Members | Reinstate<br>Members | Transfer<br>Members | Total<br>Member<br>Added | Total<br>Members<br>Dropped | Gain/<br>Loss<br>Members |
|-----------|--------------|------------------|------------------------|----------------|--------------------|----------------------|---------------------|--------------------------|-----------------------------|--------------------------|
| 2008-2009 | 2            | -5               | -3                     | 119            | 44                 | 64                   | 2                   | 229                      | -303                        | -74                      |
| 2009-2010 | 2            | -5               | -3                     | 118            | 61                 | 4                    | 1                   | 184                      | -208                        | -24                      |
| 2010-2011 | 0            | -2               | -2                     | 132            | 0                  | 27                   | 6                   | 165                      | -218                        | -53                      |
| 2011-2012 | 1            | 0                | 1                      | 161            | 35                 | 35                   | 0                   | 231                      | -99                         | 132                      |
| 2012-2013 | 2            | -6               | -4                     | 177            | 105                | 2                    | 7                   | 291                      | -213                        | 78                       |
| Average   | 1            | -4               | -2                     | 141            | 49                 | 26                   | 3                   | 220                      | -208                        | 12                       |