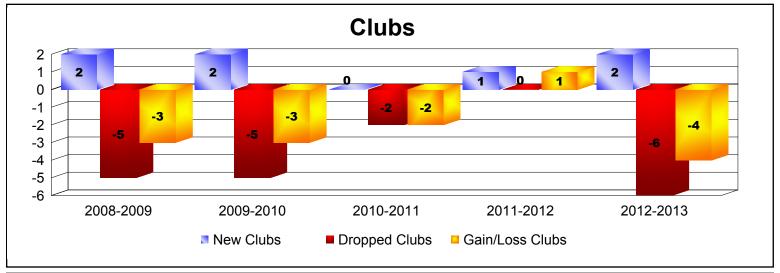

District 301 E As of June 2013 Cumulative

| Year      | New<br>Clubs | Dropped<br>Clubs | Gain/<br>Loss<br>Clubs | New<br>Members | Charter<br>Members | Reinstate<br>Members | Transfer<br>Members | Total<br>Member<br>Added | Total<br>Members<br>Dropped | Gain/<br>Loss<br>Members |
|-----------|--------------|------------------|------------------------|----------------|--------------------|----------------------|---------------------|--------------------------|-----------------------------|--------------------------|
| 2008-2009 | 2            | -5               | -3                     | 119            | 44                 | 64                   | 2                   | 229                      | -303                        | -74                      |
| 2009-2010 | 2            | -5               | -3                     | 118            | 61                 | 4                    | 1                   | 184                      | -208                        | -24                      |
| 2010-2011 | 0            | -2               | -2                     | 132            | 0                  | 27                   | 6                   | 165                      | -218                        | -53                      |
| 2011-2012 | 1            | 0                | 1                      | 161            | 35                 | 35                   | 0                   | 231                      | -99                         | 132                      |
| 2012-2013 | 2            | -6               | -4                     | 177            | 105                | 2                    | 7                   | 291                      | -213                        | 78                       |
| Average   | 1            | -4               | -2                     | 141            | 49                 | 26                   | 3                   | 220                      | -208                        | 12                       |